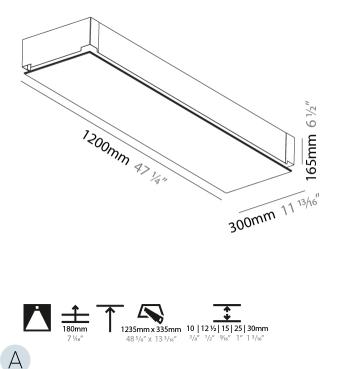

### GENERAL

| GENERAL                                      |                                                                                                                                                                                                                                                                                                                                                                                                                                                                                                                                                                                                                                                                                                                                                                                                                                                                                                                                                                                                                                                                                                                                                                                                                                                                                                                                                                                                                                                                                                                                                                                                                                                                                                                                                                                                                                                                                                                                                                                                                                                                                                                                |
|----------------------------------------------|--------------------------------------------------------------------------------------------------------------------------------------------------------------------------------------------------------------------------------------------------------------------------------------------------------------------------------------------------------------------------------------------------------------------------------------------------------------------------------------------------------------------------------------------------------------------------------------------------------------------------------------------------------------------------------------------------------------------------------------------------------------------------------------------------------------------------------------------------------------------------------------------------------------------------------------------------------------------------------------------------------------------------------------------------------------------------------------------------------------------------------------------------------------------------------------------------------------------------------------------------------------------------------------------------------------------------------------------------------------------------------------------------------------------------------------------------------------------------------------------------------------------------------------------------------------------------------------------------------------------------------------------------------------------------------------------------------------------------------------------------------------------------------------------------------------------------------------------------------------------------------------------------------------------------------------------------------------------------------------------------------------------------------------------------------------------------------------------------------------------------------|
| Series: Pi2                                  |                                                                                                                                                                                                                                                                                                                                                                                                                                                                                                                                                                                                                                                                                                                                                                                                                                                                                                                                                                                                                                                                                                                                                                                                                                                                                                                                                                                                                                                                                                                                                                                                                                                                                                                                                                                                                                                                                                                                                                                                                                                                                                                                |
| Subseries: Pi2 WI                            | hiteline                                                                                                                                                                                                                                                                                                                                                                                                                                                                                                                                                                                                                                                                                                                                                                                                                                                                                                                                                                                                                                                                                                                                                                                                                                                                                                                                                                                                                                                                                                                                                                                                                                                                                                                                                                                                                                                                                                                                                                                                                                                                                                                       |
| Brand: Prolicht                              |                                                                                                                                                                                                                                                                                                                                                                                                                                                                                                                                                                                                                                                                                                                                                                                                                                                                                                                                                                                                                                                                                                                                                                                                                                                                                                                                                                                                                                                                                                                                                                                                                                                                                                                                                                                                                                                                                                                                                                                                                                                                                                                                |
| Division: Archited                           | ctural                                                                                                                                                                                                                                                                                                                                                                                                                                                                                                                                                                                                                                                                                                                                                                                                                                                                                                                                                                                                                                                                                                                                                                                                                                                                                                                                                                                                                                                                                                                                                                                                                                                                                                                                                                                                                                                                                                                                                                                                                                                                                                                         |
| Mounting Type: 1                             | Frimless                                                                                                                                                                                                                                                                                                                                                                                                                                                                                                                                                                                                                                                                                                                                                                                                                                                                                                                                                                                                                                                                                                                                                                                                                                                                                                                                                                                                                                                                                                                                                                                                                                                                                                                                                                                                                                                                                                                                                                                                                                                                                                                       |
| Mounting Location                            | on: Ceiling                                                                                                                                                                                                                                                                                                                                                                                                                                                                                                                                                                                                                                                                                                                                                                                                                                                                                                                                                                                                                                                                                                                                                                                                                                                                                                                                                                                                                                                                                                                                                                                                                                                                                                                                                                                                                                                                                                                                                                                                                                                                                                                    |
| Subcategory: Am                              | ıbient                                                                                                                                                                                                                                                                                                                                                                                                                                                                                                                                                                                                                                                                                                                                                                                                                                                                                                                                                                                                                                                                                                                                                                                                                                                                                                                                                                                                                                                                                                                                                                                                                                                                                                                                                                                                                                                                                                                                                                                                                                                                                                                         |
| PHYSICAL                                     |                                                                                                                                                                                                                                                                                                                                                                                                                                                                                                                                                                                                                                                                                                                                                                                                                                                                                                                                                                                                                                                                                                                                                                                                                                                                                                                                                                                                                                                                                                                                                                                                                                                                                                                                                                                                                                                                                                                                                                                                                                                                                                                                |
| Shape: Rectangle                             | e de la construcción de la const |
| Length (mm): 12                              | 00                                                                                                                                                                                                                                                                                                                                                                                                                                                                                                                                                                                                                                                                                                                                                                                                                                                                                                                                                                                                                                                                                                                                                                                                                                                                                                                                                                                                                                                                                                                                                                                                                                                                                                                                                                                                                                                                                                                                                                                                                                                                                                                             |
| Length (in): 47 $\frac{1}{4}$                |                                                                                                                                                                                                                                                                                                                                                                                                                                                                                                                                                                                                                                                                                                                                                                                                                                                                                                                                                                                                                                                                                                                                                                                                                                                                                                                                                                                                                                                                                                                                                                                                                                                                                                                                                                                                                                                                                                                                                                                                                                                                                                                                |
| Width (mm): 300                              |                                                                                                                                                                                                                                                                                                                                                                                                                                                                                                                                                                                                                                                                                                                                                                                                                                                                                                                                                                                                                                                                                                                                                                                                                                                                                                                                                                                                                                                                                                                                                                                                                                                                                                                                                                                                                                                                                                                                                                                                                                                                                                                                |
| Width (in): 11 <sup>13</sup> / <sub>16</sub> |                                                                                                                                                                                                                                                                                                                                                                                                                                                                                                                                                                                                                                                                                                                                                                                                                                                                                                                                                                                                                                                                                                                                                                                                                                                                                                                                                                                                                                                                                                                                                                                                                                                                                                                                                                                                                                                                                                                                                                                                                                                                                                                                |
| Depth (mm): 165                              |                                                                                                                                                                                                                                                                                                                                                                                                                                                                                                                                                                                                                                                                                                                                                                                                                                                                                                                                                                                                                                                                                                                                                                                                                                                                                                                                                                                                                                                                                                                                                                                                                                                                                                                                                                                                                                                                                                                                                                                                                                                                                                                                |
| Depth (in): 6 ½                              |                                                                                                                                                                                                                                                                                                                                                                                                                                                                                                                                                                                                                                                                                                                                                                                                                                                                                                                                                                                                                                                                                                                                                                                                                                                                                                                                                                                                                                                                                                                                                                                                                                                                                                                                                                                                                                                                                                                                                                                                                                                                                                                                |
| Ceiling Thickness                            | s (mm): 10 / 12.5 / 15 / 25 / 30                                                                                                                                                                                                                                                                                                                                                                                                                                                                                                                                                                                                                                                                                                                                                                                                                                                                                                                                                                                                                                                                                                                                                                                                                                                                                                                                                                                                                                                                                                                                                                                                                                                                                                                                                                                                                                                                                                                                                                                                                                                                                               |
| Ceiling Thickness                            | s (in): 3/8 or 1/2 or 9/16 or 1 or 1 3/16                                                                                                                                                                                                                                                                                                                                                                                                                                                                                                                                                                                                                                                                                                                                                                                                                                                                                                                                                                                                                                                                                                                                                                                                                                                                                                                                                                                                                                                                                                                                                                                                                                                                                                                                                                                                                                                                                                                                                                                                                                                                                      |
| Min. Recessing D                             | epth (mm): 180                                                                                                                                                                                                                                                                                                                                                                                                                                                                                                                                                                                                                                                                                                                                                                                                                                                                                                                                                                                                                                                                                                                                                                                                                                                                                                                                                                                                                                                                                                                                                                                                                                                                                                                                                                                                                                                                                                                                                                                                                                                                                                                 |
| Min. Recessing D                             | epth (in): 7 1/16                                                                                                                                                                                                                                                                                                                                                                                                                                                                                                                                                                                                                                                                                                                                                                                                                                                                                                                                                                                                                                                                                                                                                                                                                                                                                                                                                                                                                                                                                                                                                                                                                                                                                                                                                                                                                                                                                                                                                                                                                                                                                                              |
| Light Distribution                           | n: Direct                                                                                                                                                                                                                                                                                                                                                                                                                                                                                                                                                                                                                                                                                                                                                                                                                                                                                                                                                                                                                                                                                                                                                                                                                                                                                                                                                                                                                                                                                                                                                                                                                                                                                                                                                                                                                                                                                                                                                                                                                                                                                                                      |
| Weight (kg): 12.5                            | 64                                                                                                                                                                                                                                                                                                                                                                                                                                                                                                                                                                                                                                                                                                                                                                                                                                                                                                                                                                                                                                                                                                                                                                                                                                                                                                                                                                                                                                                                                                                                                                                                                                                                                                                                                                                                                                                                                                                                                                                                                                                                                                                             |
| Weight (lbs): 27.6                           | 54                                                                                                                                                                                                                                                                                                                                                                                                                                                                                                                                                                                                                                                                                                                                                                                                                                                                                                                                                                                                                                                                                                                                                                                                                                                                                                                                                                                                                                                                                                                                                                                                                                                                                                                                                                                                                                                                                                                                                                                                                                                                                                                             |
| Diffuser: PMMA -                             | •                                                                                                                                                                                                                                                                                                                                                                                                                                                                                                                                                                                                                                                                                                                                                                                                                                                                                                                                                                                                                                                                                                                                                                                                                                                                                                                                                                                                                                                                                                                                                                                                                                                                                                                                                                                                                                                                                                                                                                                                                                                                                                                              |
|                                              | Extruded Aluminum / Steel                                                                                                                                                                                                                                                                                                                                                                                                                                                                                                                                                                                                                                                                                                                                                                                                                                                                                                                                                                                                                                                                                                                                                                                                                                                                                                                                                                                                                                                                                                                                                                                                                                                                                                                                                                                                                                                                                                                                                                                                                                                                                                      |
|                                              | ments: 1235mm / 48 5/8" x 335mm / 13 3/16"                                                                                                                                                                                                                                                                                                                                                                                                                                                                                                                                                                                                                                                                                                                                                                                                                                                                                                                                                                                                                                                                                                                                                                                                                                                                                                                                                                                                                                                                                                                                                                                                                                                                                                                                                                                                                                                                                                                                                                                                                                                                                     |
| Upon Request: U<br>Depth Spot Inser          | nique Sizes Unique Ceiling Thickness Unique Mounting<br>ts                                                                                                                                                                                                                                                                                                                                                                                                                                                                                                                                                                                                                                                                                                                                                                                                                                                                                                                                                                                                                                                                                                                                                                                                                                                                                                                                                                                                                                                                                                                                                                                                                                                                                                                                                                                                                                                                                                                                                                                                                                                                     |
| ELECTRICAL                                   |                                                                                                                                                                                                                                                                                                                                                                                                                                                                                                                                                                                                                                                                                                                                                                                                                                                                                                                                                                                                                                                                                                                                                                                                                                                                                                                                                                                                                                                                                                                                                                                                                                                                                                                                                                                                                                                                                                                                                                                                                                                                                                                                |
| Lamp Type: LED                               | (Zhaga Standard)                                                                                                                                                                                                                                                                                                                                                                                                                                                                                                                                                                                                                                                                                                                                                                                                                                                                                                                                                                                                                                                                                                                                                                                                                                                                                                                                                                                                                                                                                                                                                                                                                                                                                                                                                                                                                                                                                                                                                                                                                                                                                                               |
| Input Wattage (W                             | <i>I</i> ): 55                                                                                                                                                                                                                                                                                                                                                                                                                                                                                                                                                                                                                                                                                                                                                                                                                                                                                                                                                                                                                                                                                                                                                                                                                                                                                                                                                                                                                                                                                                                                                                                                                                                                                                                                                                                                                                                                                                                                                                                                                                                                                                                 |
| Total Output Wa                              |                                                                                                                                                                                                                                                                                                                                                                                                                                                                                                                                                                                                                                                                                                                                                                                                                                                                                                                                                                                                                                                                                                                                                                                                                                                                                                                                                                                                                                                                                                                                                                                                                                                                                                                                                                                                                                                                                                                                                                                                                                                                                                                                |
| Dimming: Tri-Mo                              | de (Non-Dimming and Phase Dimming (120Vac only)                                                                                                                                                                                                                                                                                                                                                                                                                                                                                                                                                                                                                                                                                                                                                                                                                                                                                                                                                                                                                                                                                                                                                                                                                                                                                                                                                                                                                                                                                                                                                                                                                                                                                                                                                                                                                                                                                                                                                                                                                                                                                |
|                                              |                                                                                                                                                                                                                                                                                                                                                                                                                                                                                                                                                                                                                                                                                                                                                                                                                                                                                                                                                                                                                                                                                                                                                                                                                                                                                                                                                                                                                                                                                                                                                                                                                                                                                                                                                                                                                                                                                                                                                                                                                                                                                                                                |