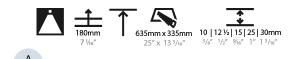

### GENERAL

| GENERAL                                      |                                                                                                                                                                                                                                                                                                                                                                                                                                                                                                                                                                                                                                                                                                                                                                                                                                                                                                                                                                                                                                                                                                                                                                                                                                                                                                                                                                                                                                                                                                                                                                                                                                                                                                                                                                                                                                                                                                                                                                                                                                                                                                                                |
|----------------------------------------------|--------------------------------------------------------------------------------------------------------------------------------------------------------------------------------------------------------------------------------------------------------------------------------------------------------------------------------------------------------------------------------------------------------------------------------------------------------------------------------------------------------------------------------------------------------------------------------------------------------------------------------------------------------------------------------------------------------------------------------------------------------------------------------------------------------------------------------------------------------------------------------------------------------------------------------------------------------------------------------------------------------------------------------------------------------------------------------------------------------------------------------------------------------------------------------------------------------------------------------------------------------------------------------------------------------------------------------------------------------------------------------------------------------------------------------------------------------------------------------------------------------------------------------------------------------------------------------------------------------------------------------------------------------------------------------------------------------------------------------------------------------------------------------------------------------------------------------------------------------------------------------------------------------------------------------------------------------------------------------------------------------------------------------------------------------------------------------------------------------------------------------|
| Series: Pi2                                  |                                                                                                                                                                                                                                                                                                                                                                                                                                                                                                                                                                                                                                                                                                                                                                                                                                                                                                                                                                                                                                                                                                                                                                                                                                                                                                                                                                                                                                                                                                                                                                                                                                                                                                                                                                                                                                                                                                                                                                                                                                                                                                                                |
| Subseries: Pi2 WI                            | hiteline                                                                                                                                                                                                                                                                                                                                                                                                                                                                                                                                                                                                                                                                                                                                                                                                                                                                                                                                                                                                                                                                                                                                                                                                                                                                                                                                                                                                                                                                                                                                                                                                                                                                                                                                                                                                                                                                                                                                                                                                                                                                                                                       |
| Brand: Prolicht                              |                                                                                                                                                                                                                                                                                                                                                                                                                                                                                                                                                                                                                                                                                                                                                                                                                                                                                                                                                                                                                                                                                                                                                                                                                                                                                                                                                                                                                                                                                                                                                                                                                                                                                                                                                                                                                                                                                                                                                                                                                                                                                                                                |
| Division: Archited                           | ctural                                                                                                                                                                                                                                                                                                                                                                                                                                                                                                                                                                                                                                                                                                                                                                                                                                                                                                                                                                                                                                                                                                                                                                                                                                                                                                                                                                                                                                                                                                                                                                                                                                                                                                                                                                                                                                                                                                                                                                                                                                                                                                                         |
| Mounting Type: 1                             | Frimless                                                                                                                                                                                                                                                                                                                                                                                                                                                                                                                                                                                                                                                                                                                                                                                                                                                                                                                                                                                                                                                                                                                                                                                                                                                                                                                                                                                                                                                                                                                                                                                                                                                                                                                                                                                                                                                                                                                                                                                                                                                                                                                       |
| Mounting Location                            | on: Ceiling                                                                                                                                                                                                                                                                                                                                                                                                                                                                                                                                                                                                                                                                                                                                                                                                                                                                                                                                                                                                                                                                                                                                                                                                                                                                                                                                                                                                                                                                                                                                                                                                                                                                                                                                                                                                                                                                                                                                                                                                                                                                                                                    |
| Subcategory: Am                              | ıbient                                                                                                                                                                                                                                                                                                                                                                                                                                                                                                                                                                                                                                                                                                                                                                                                                                                                                                                                                                                                                                                                                                                                                                                                                                                                                                                                                                                                                                                                                                                                                                                                                                                                                                                                                                                                                                                                                                                                                                                                                                                                                                                         |
| PHYSICAL                                     |                                                                                                                                                                                                                                                                                                                                                                                                                                                                                                                                                                                                                                                                                                                                                                                                                                                                                                                                                                                                                                                                                                                                                                                                                                                                                                                                                                                                                                                                                                                                                                                                                                                                                                                                                                                                                                                                                                                                                                                                                                                                                                                                |
| Shape: Rectangle                             | e de la construcción de la const |
| Length (mm): 12                              | 00                                                                                                                                                                                                                                                                                                                                                                                                                                                                                                                                                                                                                                                                                                                                                                                                                                                                                                                                                                                                                                                                                                                                                                                                                                                                                                                                                                                                                                                                                                                                                                                                                                                                                                                                                                                                                                                                                                                                                                                                                                                                                                                             |
| Length (in): 47 $\frac{1}{4}$                |                                                                                                                                                                                                                                                                                                                                                                                                                                                                                                                                                                                                                                                                                                                                                                                                                                                                                                                                                                                                                                                                                                                                                                                                                                                                                                                                                                                                                                                                                                                                                                                                                                                                                                                                                                                                                                                                                                                                                                                                                                                                                                                                |
| Width (mm): 300                              |                                                                                                                                                                                                                                                                                                                                                                                                                                                                                                                                                                                                                                                                                                                                                                                                                                                                                                                                                                                                                                                                                                                                                                                                                                                                                                                                                                                                                                                                                                                                                                                                                                                                                                                                                                                                                                                                                                                                                                                                                                                                                                                                |
| Width (in): 11 <sup>13</sup> / <sub>16</sub> |                                                                                                                                                                                                                                                                                                                                                                                                                                                                                                                                                                                                                                                                                                                                                                                                                                                                                                                                                                                                                                                                                                                                                                                                                                                                                                                                                                                                                                                                                                                                                                                                                                                                                                                                                                                                                                                                                                                                                                                                                                                                                                                                |
| Depth (mm): 165                              |                                                                                                                                                                                                                                                                                                                                                                                                                                                                                                                                                                                                                                                                                                                                                                                                                                                                                                                                                                                                                                                                                                                                                                                                                                                                                                                                                                                                                                                                                                                                                                                                                                                                                                                                                                                                                                                                                                                                                                                                                                                                                                                                |
| Depth (in): 6 ½                              |                                                                                                                                                                                                                                                                                                                                                                                                                                                                                                                                                                                                                                                                                                                                                                                                                                                                                                                                                                                                                                                                                                                                                                                                                                                                                                                                                                                                                                                                                                                                                                                                                                                                                                                                                                                                                                                                                                                                                                                                                                                                                                                                |
| Ceiling Thickness                            | s (mm): 10 / 12.5 / 15 / 25 / 30                                                                                                                                                                                                                                                                                                                                                                                                                                                                                                                                                                                                                                                                                                                                                                                                                                                                                                                                                                                                                                                                                                                                                                                                                                                                                                                                                                                                                                                                                                                                                                                                                                                                                                                                                                                                                                                                                                                                                                                                                                                                                               |
| Ceiling Thickness                            | s (in): 3/8 or 1/2 or 9/16 or 1 or 1 3/16                                                                                                                                                                                                                                                                                                                                                                                                                                                                                                                                                                                                                                                                                                                                                                                                                                                                                                                                                                                                                                                                                                                                                                                                                                                                                                                                                                                                                                                                                                                                                                                                                                                                                                                                                                                                                                                                                                                                                                                                                                                                                      |
| Min. Recessing D                             | epth (mm): 180                                                                                                                                                                                                                                                                                                                                                                                                                                                                                                                                                                                                                                                                                                                                                                                                                                                                                                                                                                                                                                                                                                                                                                                                                                                                                                                                                                                                                                                                                                                                                                                                                                                                                                                                                                                                                                                                                                                                                                                                                                                                                                                 |
| Min. Recessing D                             | epth (in): 7 1/16                                                                                                                                                                                                                                                                                                                                                                                                                                                                                                                                                                                                                                                                                                                                                                                                                                                                                                                                                                                                                                                                                                                                                                                                                                                                                                                                                                                                                                                                                                                                                                                                                                                                                                                                                                                                                                                                                                                                                                                                                                                                                                              |
| Light Distribution                           | n: Direct                                                                                                                                                                                                                                                                                                                                                                                                                                                                                                                                                                                                                                                                                                                                                                                                                                                                                                                                                                                                                                                                                                                                                                                                                                                                                                                                                                                                                                                                                                                                                                                                                                                                                                                                                                                                                                                                                                                                                                                                                                                                                                                      |
| Weight (kg): 12.5                            | 64                                                                                                                                                                                                                                                                                                                                                                                                                                                                                                                                                                                                                                                                                                                                                                                                                                                                                                                                                                                                                                                                                                                                                                                                                                                                                                                                                                                                                                                                                                                                                                                                                                                                                                                                                                                                                                                                                                                                                                                                                                                                                                                             |
| Weight (lbs): 27.6                           | 54                                                                                                                                                                                                                                                                                                                                                                                                                                                                                                                                                                                                                                                                                                                                                                                                                                                                                                                                                                                                                                                                                                                                                                                                                                                                                                                                                                                                                                                                                                                                                                                                                                                                                                                                                                                                                                                                                                                                                                                                                                                                                                                             |
| Diffuser: PMMA -                             | •                                                                                                                                                                                                                                                                                                                                                                                                                                                                                                                                                                                                                                                                                                                                                                                                                                                                                                                                                                                                                                                                                                                                                                                                                                                                                                                                                                                                                                                                                                                                                                                                                                                                                                                                                                                                                                                                                                                                                                                                                                                                                                                              |
|                                              | Extruded Aluminum / Steel                                                                                                                                                                                                                                                                                                                                                                                                                                                                                                                                                                                                                                                                                                                                                                                                                                                                                                                                                                                                                                                                                                                                                                                                                                                                                                                                                                                                                                                                                                                                                                                                                                                                                                                                                                                                                                                                                                                                                                                                                                                                                                      |
|                                              | ments: 1235mm / 48 5/8" x 335mm / 13 3/16"                                                                                                                                                                                                                                                                                                                                                                                                                                                                                                                                                                                                                                                                                                                                                                                                                                                                                                                                                                                                                                                                                                                                                                                                                                                                                                                                                                                                                                                                                                                                                                                                                                                                                                                                                                                                                                                                                                                                                                                                                                                                                     |
| Upon Request: U<br>Depth Spot Inser          | nique Sizes Unique Ceiling Thickness Unique Mounting<br>ts                                                                                                                                                                                                                                                                                                                                                                                                                                                                                                                                                                                                                                                                                                                                                                                                                                                                                                                                                                                                                                                                                                                                                                                                                                                                                                                                                                                                                                                                                                                                                                                                                                                                                                                                                                                                                                                                                                                                                                                                                                                                     |
| ELECTRICAL                                   |                                                                                                                                                                                                                                                                                                                                                                                                                                                                                                                                                                                                                                                                                                                                                                                                                                                                                                                                                                                                                                                                                                                                                                                                                                                                                                                                                                                                                                                                                                                                                                                                                                                                                                                                                                                                                                                                                                                                                                                                                                                                                                                                |
| Lamp Type: LED                               | (Zhaga Standard)                                                                                                                                                                                                                                                                                                                                                                                                                                                                                                                                                                                                                                                                                                                                                                                                                                                                                                                                                                                                                                                                                                                                                                                                                                                                                                                                                                                                                                                                                                                                                                                                                                                                                                                                                                                                                                                                                                                                                                                                                                                                                                               |
| Input Wattage (W                             | <i>I</i> ): 55                                                                                                                                                                                                                                                                                                                                                                                                                                                                                                                                                                                                                                                                                                                                                                                                                                                                                                                                                                                                                                                                                                                                                                                                                                                                                                                                                                                                                                                                                                                                                                                                                                                                                                                                                                                                                                                                                                                                                                                                                                                                                                                 |
| Total Output Wa                              |                                                                                                                                                                                                                                                                                                                                                                                                                                                                                                                                                                                                                                                                                                                                                                                                                                                                                                                                                                                                                                                                                                                                                                                                                                                                                                                                                                                                                                                                                                                                                                                                                                                                                                                                                                                                                                                                                                                                                                                                                                                                                                                                |
| Dimming: Tri-Mo                              | de (Non-Dimming and Phase Dimming (120Vac only)                                                                                                                                                                                                                                                                                                                                                                                                                                                                                                                                                                                                                                                                                                                                                                                                                                                                                                                                                                                                                                                                                                                                                                                                                                                                                                                                                                                                                                                                                                                                                                                                                                                                                                                                                                                                                                                                                                                                                                                                                                                                                |
|                                              |                                                                                                                                                                                                                                                                                                                                                                                                                                                                                                                                                                                                                                                                                                                                                                                                                                                                                                                                                                                                                                                                                                                                                                                                                                                                                                                                                                                                                                                                                                                                                                                                                                                                                                                                                                                                                                                                                                                                                                                                                                                                                                                                |