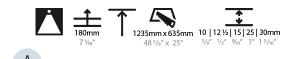

### GENERAL

| GENERAL                                      |                                                                                                                                                                                                                                                                                                                                                                                                                                                                                                                                                                                                                                                                                                                                                                                                                                                                                                                                                                                                                                                                                                                                                                                                                                                                                                                                                                                                                                                                                                                                                                                                                                                                                                                                                                                                                                                                                                                                                                                                                                                                                                                                |
|----------------------------------------------|--------------------------------------------------------------------------------------------------------------------------------------------------------------------------------------------------------------------------------------------------------------------------------------------------------------------------------------------------------------------------------------------------------------------------------------------------------------------------------------------------------------------------------------------------------------------------------------------------------------------------------------------------------------------------------------------------------------------------------------------------------------------------------------------------------------------------------------------------------------------------------------------------------------------------------------------------------------------------------------------------------------------------------------------------------------------------------------------------------------------------------------------------------------------------------------------------------------------------------------------------------------------------------------------------------------------------------------------------------------------------------------------------------------------------------------------------------------------------------------------------------------------------------------------------------------------------------------------------------------------------------------------------------------------------------------------------------------------------------------------------------------------------------------------------------------------------------------------------------------------------------------------------------------------------------------------------------------------------------------------------------------------------------------------------------------------------------------------------------------------------------|
| Series: Pi2                                  |                                                                                                                                                                                                                                                                                                                                                                                                                                                                                                                                                                                                                                                                                                                                                                                                                                                                                                                                                                                                                                                                                                                                                                                                                                                                                                                                                                                                                                                                                                                                                                                                                                                                                                                                                                                                                                                                                                                                                                                                                                                                                                                                |
| Subseries: Pi2 WI                            | hiteline                                                                                                                                                                                                                                                                                                                                                                                                                                                                                                                                                                                                                                                                                                                                                                                                                                                                                                                                                                                                                                                                                                                                                                                                                                                                                                                                                                                                                                                                                                                                                                                                                                                                                                                                                                                                                                                                                                                                                                                                                                                                                                                       |
| Brand: Prolicht                              |                                                                                                                                                                                                                                                                                                                                                                                                                                                                                                                                                                                                                                                                                                                                                                                                                                                                                                                                                                                                                                                                                                                                                                                                                                                                                                                                                                                                                                                                                                                                                                                                                                                                                                                                                                                                                                                                                                                                                                                                                                                                                                                                |
| Division: Archited                           | ctural                                                                                                                                                                                                                                                                                                                                                                                                                                                                                                                                                                                                                                                                                                                                                                                                                                                                                                                                                                                                                                                                                                                                                                                                                                                                                                                                                                                                                                                                                                                                                                                                                                                                                                                                                                                                                                                                                                                                                                                                                                                                                                                         |
| Mounting Type: 1                             | Frimless                                                                                                                                                                                                                                                                                                                                                                                                                                                                                                                                                                                                                                                                                                                                                                                                                                                                                                                                                                                                                                                                                                                                                                                                                                                                                                                                                                                                                                                                                                                                                                                                                                                                                                                                                                                                                                                                                                                                                                                                                                                                                                                       |
| Mounting Location                            | on: Ceiling                                                                                                                                                                                                                                                                                                                                                                                                                                                                                                                                                                                                                                                                                                                                                                                                                                                                                                                                                                                                                                                                                                                                                                                                                                                                                                                                                                                                                                                                                                                                                                                                                                                                                                                                                                                                                                                                                                                                                                                                                                                                                                                    |
| Subcategory: Am                              | ıbient                                                                                                                                                                                                                                                                                                                                                                                                                                                                                                                                                                                                                                                                                                                                                                                                                                                                                                                                                                                                                                                                                                                                                                                                                                                                                                                                                                                                                                                                                                                                                                                                                                                                                                                                                                                                                                                                                                                                                                                                                                                                                                                         |
| PHYSICAL                                     |                                                                                                                                                                                                                                                                                                                                                                                                                                                                                                                                                                                                                                                                                                                                                                                                                                                                                                                                                                                                                                                                                                                                                                                                                                                                                                                                                                                                                                                                                                                                                                                                                                                                                                                                                                                                                                                                                                                                                                                                                                                                                                                                |
| Shape: Rectangle                             | e de la construcción de la const |
| Length (mm): 12                              | 00                                                                                                                                                                                                                                                                                                                                                                                                                                                                                                                                                                                                                                                                                                                                                                                                                                                                                                                                                                                                                                                                                                                                                                                                                                                                                                                                                                                                                                                                                                                                                                                                                                                                                                                                                                                                                                                                                                                                                                                                                                                                                                                             |
| Length (in): 47 $\frac{1}{4}$                |                                                                                                                                                                                                                                                                                                                                                                                                                                                                                                                                                                                                                                                                                                                                                                                                                                                                                                                                                                                                                                                                                                                                                                                                                                                                                                                                                                                                                                                                                                                                                                                                                                                                                                                                                                                                                                                                                                                                                                                                                                                                                                                                |
| Width (mm): 300                              |                                                                                                                                                                                                                                                                                                                                                                                                                                                                                                                                                                                                                                                                                                                                                                                                                                                                                                                                                                                                                                                                                                                                                                                                                                                                                                                                                                                                                                                                                                                                                                                                                                                                                                                                                                                                                                                                                                                                                                                                                                                                                                                                |
| Width (in): 11 <sup>13</sup> / <sub>16</sub> |                                                                                                                                                                                                                                                                                                                                                                                                                                                                                                                                                                                                                                                                                                                                                                                                                                                                                                                                                                                                                                                                                                                                                                                                                                                                                                                                                                                                                                                                                                                                                                                                                                                                                                                                                                                                                                                                                                                                                                                                                                                                                                                                |
| Depth (mm): 165                              |                                                                                                                                                                                                                                                                                                                                                                                                                                                                                                                                                                                                                                                                                                                                                                                                                                                                                                                                                                                                                                                                                                                                                                                                                                                                                                                                                                                                                                                                                                                                                                                                                                                                                                                                                                                                                                                                                                                                                                                                                                                                                                                                |
| Depth (in): 6 ½                              |                                                                                                                                                                                                                                                                                                                                                                                                                                                                                                                                                                                                                                                                                                                                                                                                                                                                                                                                                                                                                                                                                                                                                                                                                                                                                                                                                                                                                                                                                                                                                                                                                                                                                                                                                                                                                                                                                                                                                                                                                                                                                                                                |
| Ceiling Thickness                            | s (mm): 10 / 12.5 / 15 / 25 / 30                                                                                                                                                                                                                                                                                                                                                                                                                                                                                                                                                                                                                                                                                                                                                                                                                                                                                                                                                                                                                                                                                                                                                                                                                                                                                                                                                                                                                                                                                                                                                                                                                                                                                                                                                                                                                                                                                                                                                                                                                                                                                               |
| Ceiling Thickness                            | s (in): 3/8 or 1/2 or 9/16 or 1 or 1 3/16                                                                                                                                                                                                                                                                                                                                                                                                                                                                                                                                                                                                                                                                                                                                                                                                                                                                                                                                                                                                                                                                                                                                                                                                                                                                                                                                                                                                                                                                                                                                                                                                                                                                                                                                                                                                                                                                                                                                                                                                                                                                                      |
| Min. Recessing D                             | epth (mm): 180                                                                                                                                                                                                                                                                                                                                                                                                                                                                                                                                                                                                                                                                                                                                                                                                                                                                                                                                                                                                                                                                                                                                                                                                                                                                                                                                                                                                                                                                                                                                                                                                                                                                                                                                                                                                                                                                                                                                                                                                                                                                                                                 |
| Min. Recessing D                             | epth (in): 7 1/16                                                                                                                                                                                                                                                                                                                                                                                                                                                                                                                                                                                                                                                                                                                                                                                                                                                                                                                                                                                                                                                                                                                                                                                                                                                                                                                                                                                                                                                                                                                                                                                                                                                                                                                                                                                                                                                                                                                                                                                                                                                                                                              |
| Light Distribution                           | n: Direct                                                                                                                                                                                                                                                                                                                                                                                                                                                                                                                                                                                                                                                                                                                                                                                                                                                                                                                                                                                                                                                                                                                                                                                                                                                                                                                                                                                                                                                                                                                                                                                                                                                                                                                                                                                                                                                                                                                                                                                                                                                                                                                      |
| Weight (kg): 12.5                            | 64                                                                                                                                                                                                                                                                                                                                                                                                                                                                                                                                                                                                                                                                                                                                                                                                                                                                                                                                                                                                                                                                                                                                                                                                                                                                                                                                                                                                                                                                                                                                                                                                                                                                                                                                                                                                                                                                                                                                                                                                                                                                                                                             |
| Weight (lbs): 27.6                           | 54                                                                                                                                                                                                                                                                                                                                                                                                                                                                                                                                                                                                                                                                                                                                                                                                                                                                                                                                                                                                                                                                                                                                                                                                                                                                                                                                                                                                                                                                                                                                                                                                                                                                                                                                                                                                                                                                                                                                                                                                                                                                                                                             |
| Diffuser: PMMA -                             | •                                                                                                                                                                                                                                                                                                                                                                                                                                                                                                                                                                                                                                                                                                                                                                                                                                                                                                                                                                                                                                                                                                                                                                                                                                                                                                                                                                                                                                                                                                                                                                                                                                                                                                                                                                                                                                                                                                                                                                                                                                                                                                                              |
|                                              | Extruded Aluminum / Steel                                                                                                                                                                                                                                                                                                                                                                                                                                                                                                                                                                                                                                                                                                                                                                                                                                                                                                                                                                                                                                                                                                                                                                                                                                                                                                                                                                                                                                                                                                                                                                                                                                                                                                                                                                                                                                                                                                                                                                                                                                                                                                      |
|                                              | ments: 1235mm / 48 5/8" x 335mm / 13 3/16"                                                                                                                                                                                                                                                                                                                                                                                                                                                                                                                                                                                                                                                                                                                                                                                                                                                                                                                                                                                                                                                                                                                                                                                                                                                                                                                                                                                                                                                                                                                                                                                                                                                                                                                                                                                                                                                                                                                                                                                                                                                                                     |
| Upon Request: U<br>Depth Spot Inser          | nique Sizes Unique Ceiling Thickness Unique Mounting<br>ts                                                                                                                                                                                                                                                                                                                                                                                                                                                                                                                                                                                                                                                                                                                                                                                                                                                                                                                                                                                                                                                                                                                                                                                                                                                                                                                                                                                                                                                                                                                                                                                                                                                                                                                                                                                                                                                                                                                                                                                                                                                                     |
| ELECTRICAL                                   |                                                                                                                                                                                                                                                                                                                                                                                                                                                                                                                                                                                                                                                                                                                                                                                                                                                                                                                                                                                                                                                                                                                                                                                                                                                                                                                                                                                                                                                                                                                                                                                                                                                                                                                                                                                                                                                                                                                                                                                                                                                                                                                                |
| Lamp Type: LED                               | (Zhaga Standard)                                                                                                                                                                                                                                                                                                                                                                                                                                                                                                                                                                                                                                                                                                                                                                                                                                                                                                                                                                                                                                                                                                                                                                                                                                                                                                                                                                                                                                                                                                                                                                                                                                                                                                                                                                                                                                                                                                                                                                                                                                                                                                               |
| Input Wattage (W                             | <i>I</i> ): 55                                                                                                                                                                                                                                                                                                                                                                                                                                                                                                                                                                                                                                                                                                                                                                                                                                                                                                                                                                                                                                                                                                                                                                                                                                                                                                                                                                                                                                                                                                                                                                                                                                                                                                                                                                                                                                                                                                                                                                                                                                                                                                                 |
| Total Output Wa                              |                                                                                                                                                                                                                                                                                                                                                                                                                                                                                                                                                                                                                                                                                                                                                                                                                                                                                                                                                                                                                                                                                                                                                                                                                                                                                                                                                                                                                                                                                                                                                                                                                                                                                                                                                                                                                                                                                                                                                                                                                                                                                                                                |
| Dimming: Tri-Mo                              | de (Non-Dimming and Phase Dimming (120Vac only)                                                                                                                                                                                                                                                                                                                                                                                                                                                                                                                                                                                                                                                                                                                                                                                                                                                                                                                                                                                                                                                                                                                                                                                                                                                                                                                                                                                                                                                                                                                                                                                                                                                                                                                                                                                                                                                                                                                                                                                                                                                                                |
|                                              |                                                                                                                                                                                                                                                                                                                                                                                                                                                                                                                                                                                                                                                                                                                                                                                                                                                                                                                                                                                                                                                                                                                                                                                                                                                                                                                                                                                                                                                                                                                                                                                                                                                                                                                                                                                                                                                                                                                                                                                                                                                                                                                                |