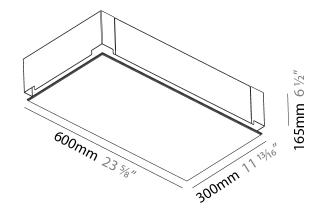

### GENERAL

| Series: Pi2                                                                               |
|-------------------------------------------------------------------------------------------|
| Subseries: Pi2 Whiteline                                                                  |
| Brand: Prolicht                                                                           |
| Division: Architectural                                                                   |
| Mounting Type: Trimless                                                                   |
| Mounting Location: Ceiling                                                                |
| Subcategory: Ambient                                                                      |
| PHYSICAL                                                                                  |
| Shape: Rectangle                                                                          |
| Length (mm): 1200                                                                         |
| Length (in): 47 1/4                                                                       |
| Width (mm): 600                                                                           |
| Width (in): 23 ½                                                                          |
| Depth (mm): 165                                                                           |
| Depth (in): 6 <sup>1</sup> / <sub>2</sub>                                                 |
| Ceiling Thickness (mm): 10 / 12.5 / 15 / 25 / 30                                          |
| Ceiling Thickness (in): 3/8 or 1/2 or 9/16 or 1 or 1 3/16                                 |
| Min. Recessing Depth (mm): 180                                                            |
| Min. Recessing Depth (in): 7 <sup>1</sup> / <sub>16</sub>                                 |
| Light Distribution: Direct                                                                |
| Weight (kg): 22.217                                                                       |
| Weight (lbs): 48.88                                                                       |
| Diffuser: PMMA - Opal                                                                     |
| Fixture Material: Extruded Aluminum / Steel                                               |
| Cut-out Measurements: 1235mm / 48 5/8" x 635mm / 25"                                      |
| Upon Request: Unique Sizes Unique Ceiling Thickness Unique Mounting<br>Depth Spot Inserts |
| ELECTRICAL                                                                                |
| Lamp Type: LED (Zhaga Standard)                                                           |
| Input Wattage (W): 110                                                                    |
| Total Output Wattage (W): 92                                                              |
| Dimming: Tri-Mode (Non-Dimming and Phase Dimming (120Vac only)                            |