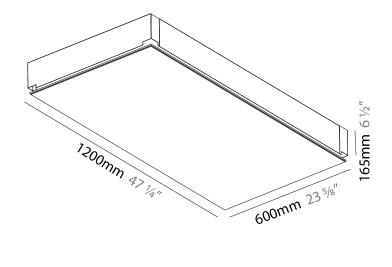

### GENERAL

| Series: Pi2                                                                               |
|-------------------------------------------------------------------------------------------|
| Subseries: Pi2 Whiteline                                                                  |
| Brand: Prolicht                                                                           |
| Division: Architectural                                                                   |
| Mounting Type: Trimless                                                                   |
| Mounting Location: Ceiling                                                                |
| Subcategory: Ambient                                                                      |
| PHYSICAL                                                                                  |
| Shape: Rectangle                                                                          |
| Length (mm): 1200                                                                         |
| Length (in): 47 1/4                                                                       |
| Width (mm): 600                                                                           |
| Width (in): 23 ½                                                                          |
| Depth (mm): 165                                                                           |
| Depth (in): 6 <sup>1</sup> / <sub>2</sub>                                                 |
| Ceiling Thickness (mm): 10 / 12.5 / 15 / 25 / 30                                          |
| Ceiling Thickness (in): 3/8 or 1/2 or 9/16 or 1 or 1 3/16                                 |
| Min. Recessing Depth (mm): 180                                                            |
| Min. Recessing Depth (in): 7 <sup>1</sup> / <sub>16</sub>                                 |
| Light Distribution: Direct                                                                |
| Weight (kg): 22.217                                                                       |
| Weight (lbs): 48.88                                                                       |
| Diffuser: PMMA - Opal                                                                     |
| Fixture Material: Extruded Aluminum / Steel                                               |
| Cut-out Measurements: 1235mm / 48 5/8" x 635mm / 25"                                      |
| Upon Request: Unique Sizes Unique Ceiling Thickness Unique Mounting<br>Depth Spot Inserts |
| ELECTRICAL                                                                                |
| Lamp Type: LED (Zhaga Standard)                                                           |
| Input Wattage (W): 110                                                                    |
| Total Output Wattage (W): 92                                                              |
| Dimming: Tri-Mode (Non-Dimming and Phase Dimming (120Vac only)                            |